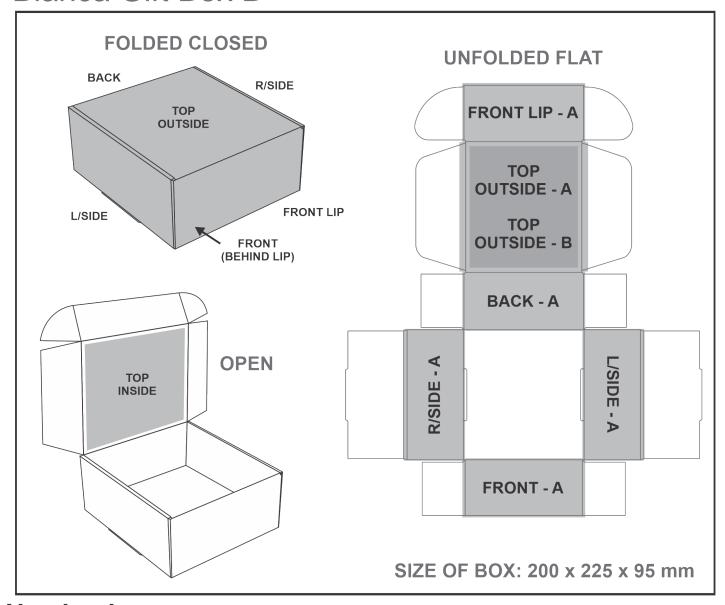

## **PG-AM-404-B**

## Bianca Gift Box B



### Need to know:

- Includes 1-Position Direct Print (setup fee applies).

Please Note: Due to the nature of the printing process, any white in a logo cannot be branded and we cannot guarantee an exact colour match as the box has a mate finish. The nature and inconsistency of the pre-cut boards may create a 1-3mm of unbranded space on the front lip and imperfections maybe be found within the print. Large solid coverage prints are not recommended, if large solid coverage is required, it is recommended on kraft boxes as imperfections are less noticeable.

# **Branding Options:**

### **Position A**

1. Digital Custom Packaging (DCP-CHG-5) Full Colour

Size: 423mm wide x 738mm high

### **Position B**

1. Digital Custom Packaging (DCP-CHG-5) Full Colour

Size: 192mm wide x 210mm high